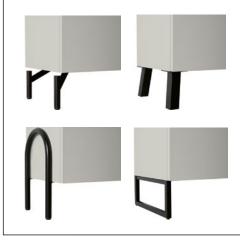

#### SOLID DESIGN

Our furniture plinth feet set design accents and give each piece of furniture a special note. Depending on the choice, they create a floating lightness or a striking stance. Whether slender aesthetics or robust appearance, our plinth feet are available in various styles and finishes.

With or without furniture plinth feet

24

For a particularly design-oriented appearance, furniture plinth feet can be fitted to wall-mounted cabinets.