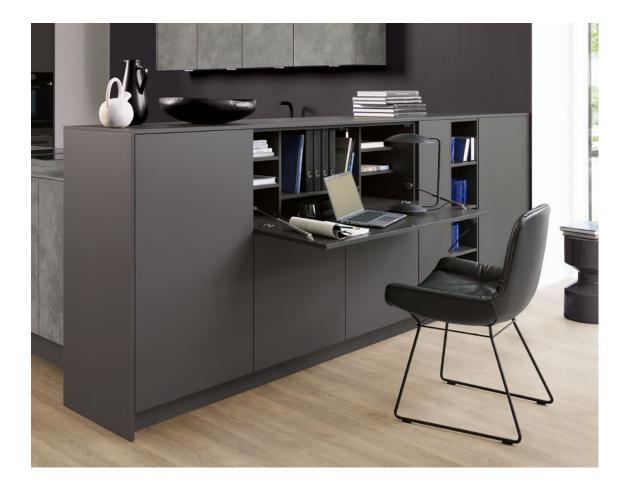

## ... *Or* **mobile working.**

The requirements for a functional and stylish home office have changed significantly. Living and working spaces are increasingly merging, and choosing the right furniture is more important than ever. Nolte offers flexible solutions: A permanently integrated workstation, for example, on a wall-mounted sideboard or a cabinet that can be opened and closed as needed.

The "Mobile Working" unit by Nolte is the ideal choice to make work utensils disappear after use, thus creating a seamless transition from work to relaxation. When closed, it ensures a harmonious and tidy atmosphere in the room.

#### PLUS Lava soft mat