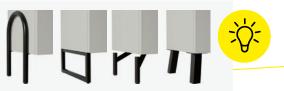

#### SOLID DESIGN

Our furniture plinth feet set design accents and give each piece of furniture a special note. Depending on the choice, they create a floating lightness or a striking stance. Whether slender aesthetics or robust appearance, our plinth feet are available in various styles and finishes.

With or without furniture plinth feet

24

For a particularly design-oriented appearance, furniture plinth feet can be fitted to wall-mounted cabinets.