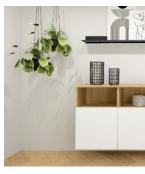

## Open relationship – kitchen and living space.

The living area creates a perfect harmony of elegance and comfort that blends seamlessly into the kitchen design, thus becoming the focal point of the house. Here, cooking, enjoying, and relaxing merge into a harmonious whole.

The elegant, simple sideboard in white soft mat perfectly complements the warm wood tone of TAVOLA Oak pinot kitchen furniture. This makes the room appear open and inviting, skillfully reflecting the charm of the urban period apartment.