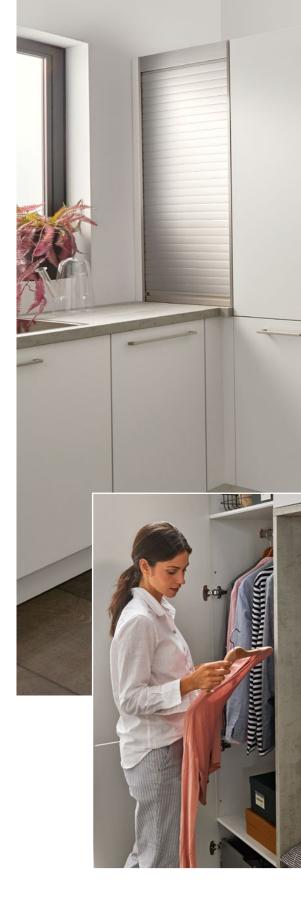

## Chic in the Closet thanks to order

The design of the living area is also continued in the hallway: A cleverly planned wardrobe in white soft mat with accents in Oak pinot decor. Our versatile wardrobe solutions offer you the utmost in organization and comfort. Functional wardrobes and practical shoe cabinets make organising your hallway a breeze. For a stylish and orderly start to the day.

#### FLEXIBLE DESIGN OPTIONS

You have the choice of either wardrobe hooks or rails. Depending on the need, the wardrobe raills can be mounted either above the closet shelf or laterally between two pieces of furniture.

In the hidden compartment behind the drop-down door, scarves, gloves, and hats can be stowed away in an instant and are just as quickly accessible.

> The open shelf space offers the perfect place for your everyday shoes - practical and clearly arranged.