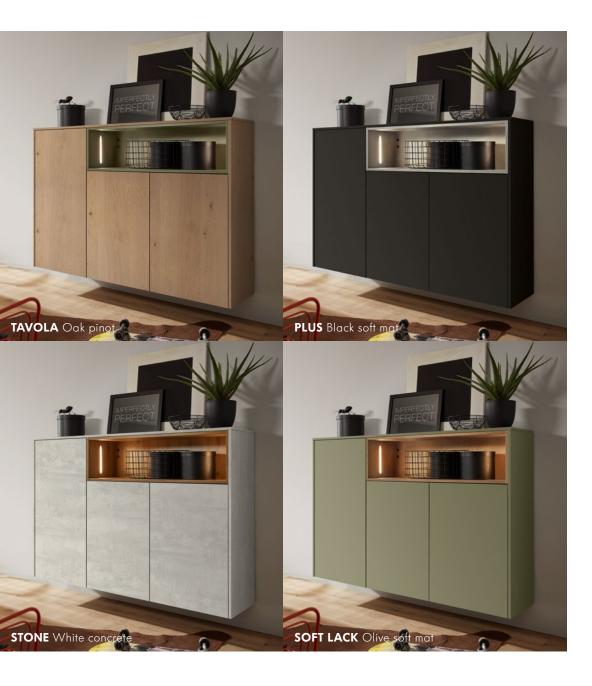

### SOFT LACK White soft mat

Tim

The elegant, simple sideboard in white soft mat perfectly complements the warm wood tone of TAVOLA Oak pinot kitchen furniture. This makes the room appear open and inviting, skillfully reflecting the charm of the urban period apartment.

### SOFT LACK White soft mat

### SOFT LACK Black Green soft mat