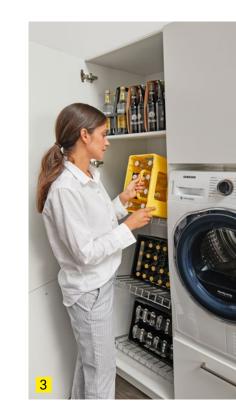

#### KEEPING BEVERAGES IN EASY REACH

The larder unit for beverages keeps everything in immediate reach because the various crates are clearly set out and open. Thisway, you can take out bottles andput empties back without havingto juggle around with crates.

#### **CLEAR STRUCTURE IN STORING BOTTLES AND CRATES**

3. BEVERAGE CRATE UNIT: 4. PULLOUT UNIT WITH Clearly organised storage and easy access to all beverages.

### **BOTTLE BASKET:**

UAID ↔ 30 **1** 75 **~** 60