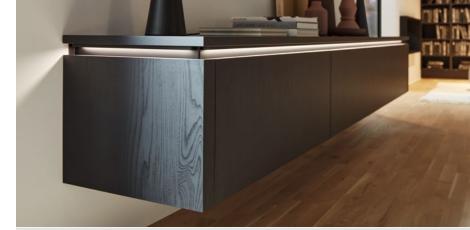

The elegant, simple sideboard in white soft mat perfectly complements the warm wood tone of TAVOLA Oak pinot kitchen furniture. This makes the room appear open and inviting, skillfully reflecting the charm of the urban period apartment.

#### SOLID DESIGN

Our furniture plinth feet set design accents and give each piece of furniture a special note. Depending on the choice, they create a floating lightness or a striking stance. Whether slender aesthetics or robust appearance, our plinth feet are available in various styles and finishes.

With or without furniture plinth feet

24

For a particularly design-oriented appearance, furniture plinth feet can be fitted to wall-mounted cabinets.