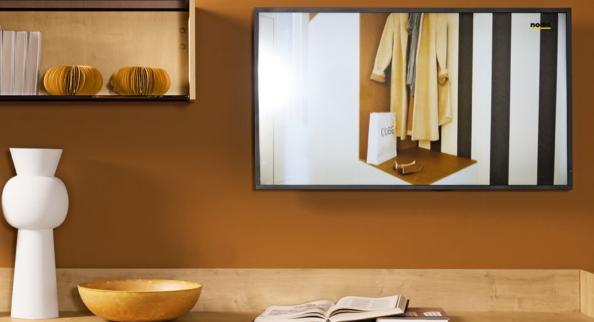

## ... *Or* **mobile working.**

The requirements for a functional and stylish home office have changed significantly. Living and working spaces are increasingly merging, and choosing the right furniture is more important than ever. Nolte offers flexible solutions: A permanently integrated workstation, for example, on a wall-mounted sideboard or a cabinet that can be opened and closed as needed.

The "Mobile Working" unit by Nolte is the ideal choice to make work utensils disappear after use, thus creating a seamless transition from work to relaxation. When closed, it ensures a harmonious and tidy atmosphere in the room.

#### PLUS Lava soft mat