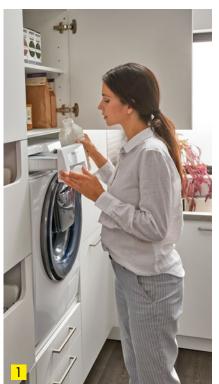

#### CLEAN, NEAT AND TIDY

Various holders in the broom cupboard ensure that everything is kept in the right place – letting you put your hand on whichever household appliance you happen to need. And also everything else you need for cleaning, sweeping, ironing or vacuuming.

#### **PROVISIONS, CLEANING PRODUCTS AND DOMESTIC APPLIANCES**

1. TAMBOURDOOR UNIT: Provisions of every kind always in easy reach.

HAJ ↔ 50/60/80/90 **1** 115/130/145 ∽ 35/45

2. BROOM CUPBOARD: Storing ironing board, vacuum cleaner and step ladder safely and saving space at the same time.

VB

↔ 30/40/45/50/60 **1** 195/210/225 **×** 45/60

HBT Mount for ironing board or step ladder.