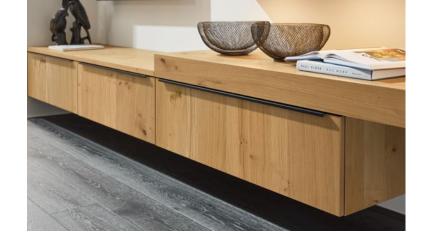

## Living, dining, working one room, many possibilities.

Nolte LIVING, with its wide selection of furniture, materials, decors and lighting options, enables a harmonious cosiness beyond the kitchen: In this planning example, we opt for a living wall with open shelves, equipped with subtly integrated lighting. This can be variably adjusted in brightness and light temperature, from cool to warm, from bright to soft – depending on the desired atmosphere and time of day. Thus, an inviting and cozy living and dining area is created, inviting you to linger.

#### MORE LIGHT FOR MORE ATMOSPHERE

Our lighting concept offers a wide range of options to give your rooms additional cosiness and comfort.

From integrated milled built-in lights in wall shelf units, side panels, and wall shelves to sophisticated LED lighting in the bottom-panel recess – there are no limits to your creativity.

The elegant, simple sideboard in white soft mat perfectly complements the warm wood tone of TAVOLA Oak pinot kitchen furniture. This makes the room appear open and inviting, skillfully reflecting the charm of the urban period apartment.