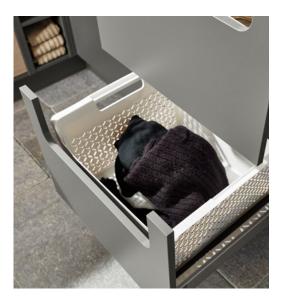

#### SORTING WASHING CORRECTLY

Don't sort worn clothes in just onelaundry basket but use several basketsfor pre-sorting – e.g. into light, coloured, sensitive and 60° or 95° washing.

SORTING AND PLANNING THE WASHING MORE EASILY

The laundry sorting unit with its drawers sorts laundry into coloured, white and 95°-wash items almost automatically – even when closed thanks to the practical openings in the front.