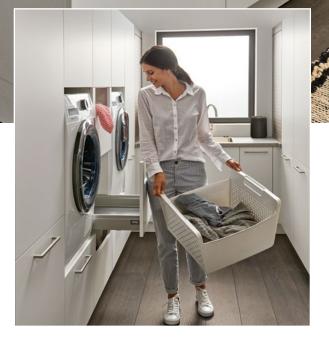

#### SORTING WASHING CORRECTLY

Don't sort worn clothes in just onelaundry basket but use several basketsfor pre-sorting – e.g. into light, coloured, sensitive and 60° or 95° washing.

#### WASHING MACHINE TUMBLE DRYER IN EASY REACH

Everything completely relaxed. These appliances too in the utility room are positioned at an ergonomic height. A number of practical solutions are also available, such as the drawer for the laundry basket which eliminates the bother of having to bend down and helps to take some of the effort out of housekeeping.

THIS IS WHERE YOU SAVE SPACE AND TIME EVERY DAY

Our sorting solutions make it easy for you to minimize the time taken to do your washing – with maximum effect. Because everything is arranged and designed to let you reach your target as quickly with a little work as possible: clean laundry.