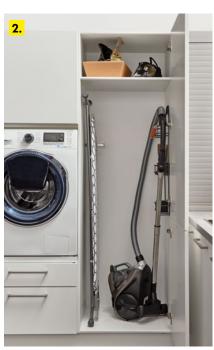

#### CLEAN, NEAT AND TIDY

Various holders in the broom cupboard ensure that everything is kept in the right place – letting you put your hand on whichever household appliance you happen to need. And also everything else you need for cleaning, sweeping, ironing or vacuuming.

VB

↔ 30/40/45/50/60 **1** 195/210/225 **×** 45/60

HBT Mount for ironing board or step ladder.