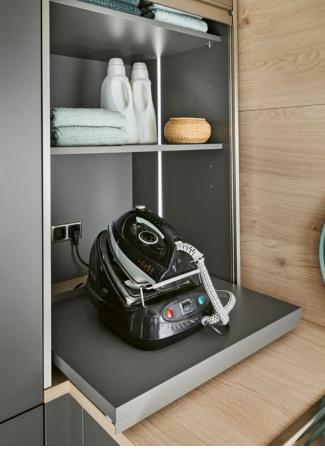

#### CLEAN, NEAT AND TIDY

Various holders in the broom cupboard ensure that everything is kept in the right place – letting you put your hand on whichever household appliance you happen to need. And also everything else you need for cleaning, sweeping, ironing or vacuuming.

#### WALL UNIT:

Utilise the space above the machine for storing detergents, stain remover etc.

H 60 ↔ 30/45/60/75/90 **1** 60 ∽