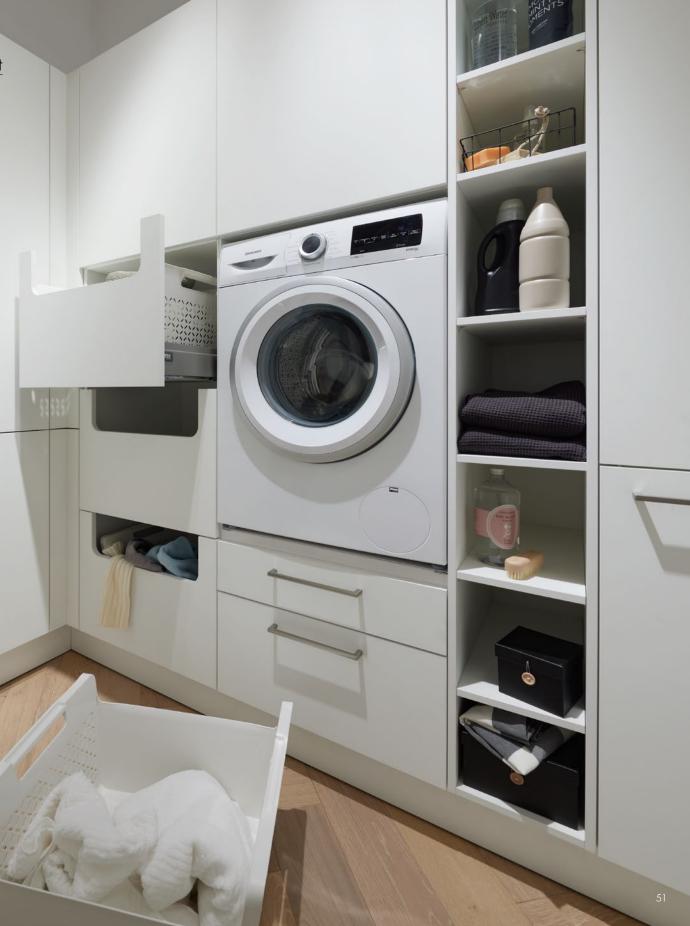

#### WASHING MACHINE TUMBLE DRYER IN EASY REACH

Everything completely relaxed. These appliances too in the utility room are positioned at an ergonomic height. A number of practical solutions are also available, such as the drawer for the laundry basket which eliminates the bother of having to bend down and helps to take some of the effort out of housekeeping.

SORTING AND PLANNING THE WASHING MORE EASILY

The laundry sorting unit with its drawers sorts laundry into coloured, white and 95°-wash items almost automatically – even when closed thanks to the practical openings in the front.

# Everything nice and fresh after it's washed and dried.

INTEGRATING WASHING MACHINES AND TUMBLE DRYERS

The appliance housing base units lift your appliances to the optimum ergonomic work height.

LAUNDRY SORTING UNIT:

#### WALL UNIT:

Utilise the space above the machine for storing detergents, stain remover etc.

H 60 ↔ 30/45/60/75/90 **1** 60 ∽