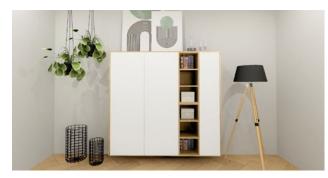

## Chic in the Closet thanks to order

The design of the living area is also continued in the hallway: A cleverly planned wardrobe in white soft mat with accents in Oak pinot decor. Our versatile wardrobe solutions offer you the utmost in organization and comfort. Functional wardrobes and practical shoe cabinets make organising your hallway a breeze. For a stylish and orderly start to the day.

#### FLEXIBLE DESIGN OPTIONS

You have the choice of either wardrobe hooks or rails. Depending on the need, the wardrobe raills can be mounted either above the closet shelf or laterally between two pieces of furniture.

In the hidden compartment behind the drop-down door, scarves, gloves, and hats can be stowed away in an instant and are just as quickly accessible.

> The open shelf space offers the perfect place for your everyday shoes - practical and clearly arranged.