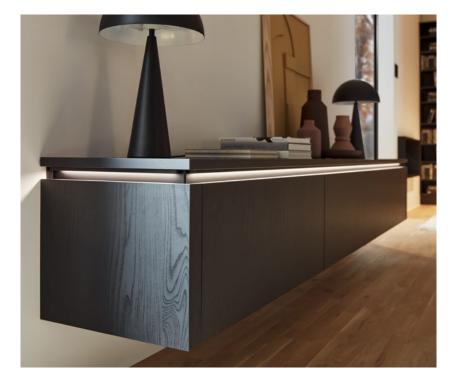

The elegant, simple sideboard in white soft mat perfectly complements the warm wood tone of TAVOLA Oak pinot kitchen furniture. This makes the room appear open and inviting, skillfully reflecting the charm of the urban period apartment.

#### SOLID DESIGN

Our furniture plinth feet set design accents and give each piece of furniture a special note. Depending on the choice, they create a floating lightness or a striking stance. Whether slender aesthetics or robust appearance, our plinth feet are available in various styles and finishes.