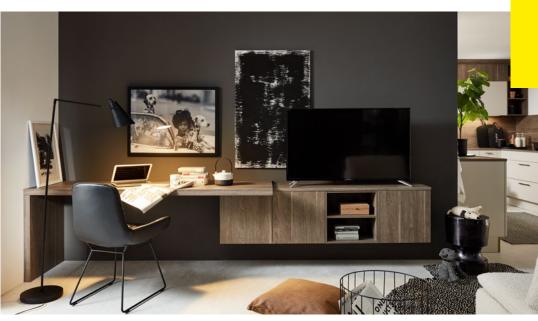

## Living, dining, working one room, many possibilities.

Nolte LIVING, with its wide selection of furniture, materials, decors and lighting options, enables a harmonious cosiness beyond the kitchen: In this planning example, we opt for a living wall with open shelves, equipped with subtly integrated lighting. This can be variably adjusted in brightness and light temperature, from cool to warm, from bright to soft – depending on the desired atmosphere and time of day. Thus, an inviting and cozy living and dining area is created, inviting you to linger.

#### MORE LIGHT FOR MORE ATMOSPHERE

Our lighting concept offers a wide range of options to give your rooms additional cosiness and comfort.

From integrated milled built-in lights in wall shelf units, side panels, and wall shelves to sophisticated LED lighting in the bottom-panel recess – there are no limits to your creativity.

## Open relationship – kitchen and living space.

The living area creates a perfect harmony of elegance and comfort that blends seamlessly into the kitchen design, thus becoming the focal point of the house. Here, cooking, enjoying, and relaxing merge into a harmonious whole.

The elegant, simple sideboard in white soft mat perfectly complements the warm wood tone of TAVOLA Oak pinot kitchen furniture. This makes the room appear open and inviting, skillfully reflecting the charm of the urban period apartment.