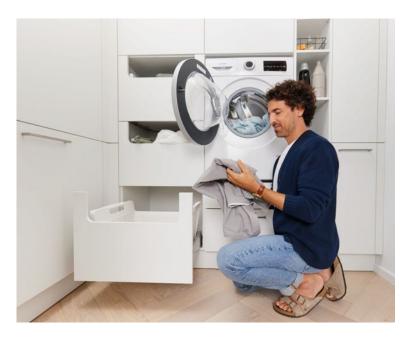

#### WASHING MACHINE TUMBLE DRYER IN EASY REACH

Everything completely relaxed. These appliances too in the utility room are positioned at an ergonomic height. A number of practical solutions are also available, such as the drawer for the laundry basket which eliminates the bother of having to bend down and helps to take some of the effort out of housekeeping.

# Everything nice and fresh after it's washed and dried.

INTEGRATING WASHING MACHINES AND TUMBLE DRYERS

The appliance housing base units lift your appliances to the optimum ergonomic work height.

LAUNDRY SORTING UNIT:

#### APPLIANCE HOUSING BASE UNIT:

For washing machine or dryer. 1 pullout with laundry sorting basket.