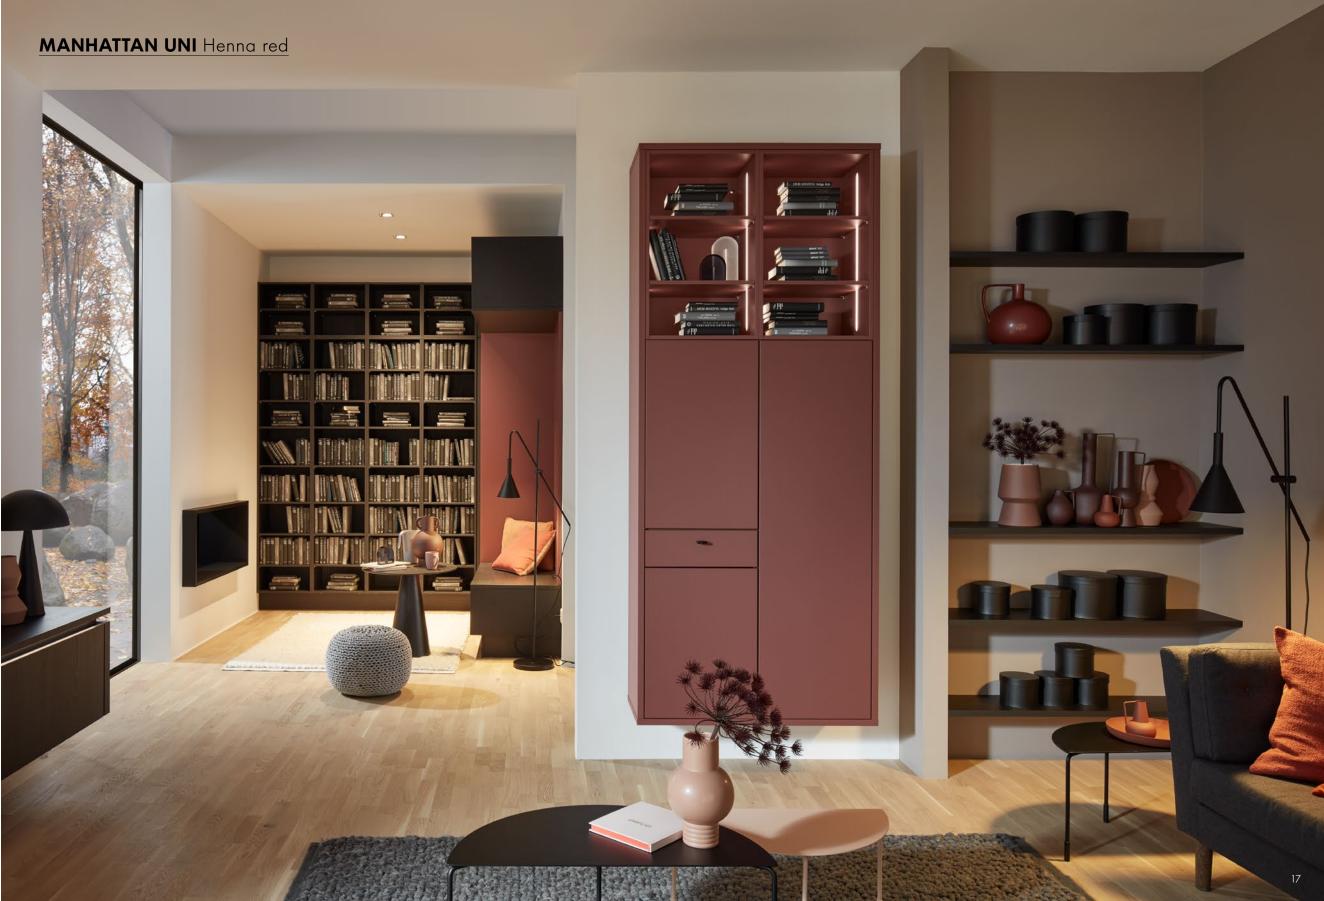

### MANHATTAN Oak nero

## *Space for* ideas and more.

Living room, library or both? Meeting every preference and expectation, Nolte LIVING lets you design your home in exactly the way you want. Needless to say, you've no need to compromise on anything in your kitchen that demonstrates tasteful style: be it open shelves lit from the side or a sideboard with illuminated recessed finger pull profile. Modern LED technology produces a gentle light that can also be matched to the particular mood or time of day all very easily by remote control or mobile phone app.

Tailored to your needs and situation, furniture for all parts of the home.

LEGNO Oak champagne