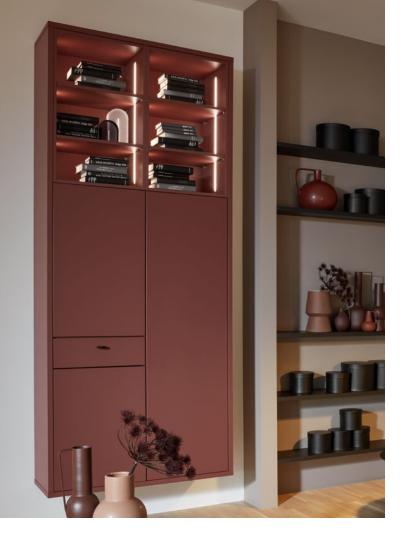

## Living, dining, working one room, many possibilities.

Nolte LIVING, with its wide selection of furniture, materials, decors and lighting options, enables a harmonious cosiness beyond the kitchen: In this planning example, we opt for a living wall with open shelves, equipped with subtly integrated lighting. This can be variably adjusted in brightness and light temperature, from cool to warm, from bright to soft – depending on the desired atmosphere and time of day. Thus, an inviting and cozy living and dining area is created, inviting you to linger.

#### MORE LIGHT FOR MORE ATMOSPHERE

Our lighting concept offers a wide range of options to give your rooms additional cosiness and comfort.

From integrated milled built-in lights in wall shelf units, side panels, and wall shelves to sophisticated LED lighting in the bottom-panel recess – there are no limits to your creativity.