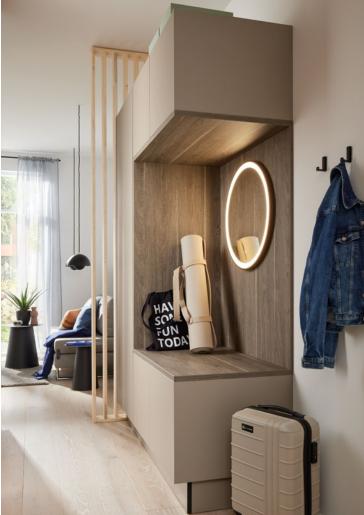

## Chic in the Closet thanks to order

The design of the living area is also continued in the hallway: A cleverly planned wardrobe in white soft mat with accents in Oak pinot decor. Our versatile wardrobe solutions offer you the utmost in organization and comfort. Functional wardrobes and practical shoe cabinets make organising your hallway a breeze. For a stylish and orderly start to the day.

#### FLEXIBLE DESIGN OPTIONS

You have the choice of either wardrobe hooks or rails. Depending on the need, the wardrobe raills can be mounted either above the closet shelf or laterally between two pieces of furniture.

In the hidden compartment behind the drop-down door, scarves, gloves, and hats can be stowed away in an instant and are just as quickly accessible.

> The open shelf space offers the perfect place for your everyday shoes - practical and clearly arranged.