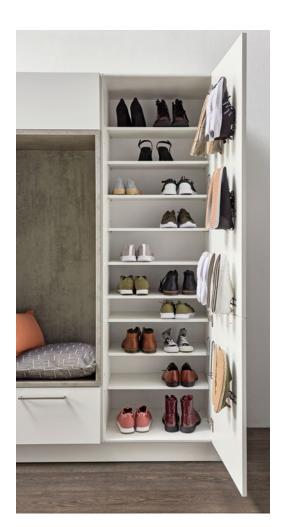

### **SHOE CUPBOARD:** Plenty of space for shoes – on the shelves and the shoe holders on the inside of the door.

| VSL                                                           |  |
|---------------------------------------------------------------|--|
| <ul> <li>↔ 60</li> <li>↓ 195/210/225</li> <li>↔ 60</li> </ul> |  |