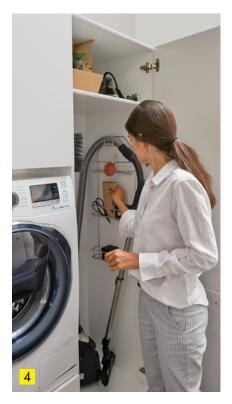

#### WASHING MACHINE TUMBLE DRYER IN EASY REACH

Everything completely relaxed. These appliances too in the utility room are positioned at an ergonomic height. A number of practical solutions are also available, such as the drawer for the laundry basket which eliminates the bother of having to bend down and helps to take some of the effort out of housekeeping.

# Everything nice and fresh after it's washed and dried.

INTEGRATING WASHING MACHINES AND TUMBLE DRYERS

The appliance housing base units lift your appliances to the optimum ergonomic work height.

LAUNDRY SORTING UNIT:

#### WALL UNIT:

Utilise the space above the machine for storing detergents, stain remover etc.

H 60 ↔ 30/45/60/75/90 **1** 60 ∽