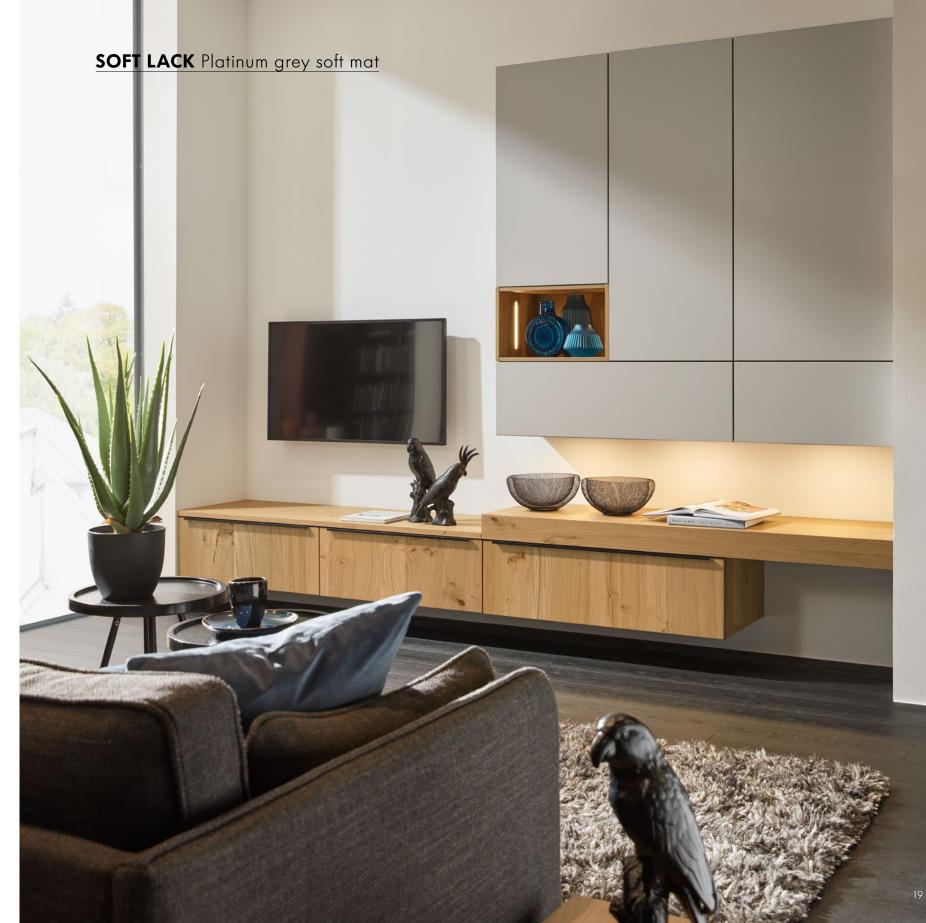

## Open relationship – kitchen and living space.

The living area creates a perfect harmony of elegance and comfort that blends seamlessly into the kitchen design, thus becoming the focal point of the house. Here, cooking, enjoying, and relaxing merge into a harmonious whole.

The elegant, simple sideboard in white soft mat perfectly complements the warm wood tone of TAVOLA Oak pinot kitchen furniture. This makes the room appear open and inviting, skillfully reflecting the charm of the urban period apartment.