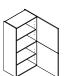

#### TALL UNIT

wall-mounted | 1 full height door, 3 loose shelves VDD ↔ 30/40/45/50/60 **~** 39

#### **TALL UNIT**

wall-mounted | 2 doors, 2 loose shelves, 1 open compartment ντο ↔ 30/40/45/50/60 **>** 39

#### TALL UNIT

wall-mounted | 1 door, 1 loose shelf, 1 open compartment, 1 pullout VAZO ↔ 30/40/45/50/60 i 39

#### TALL UNIT wall-mounted | 1 door, 2 loose shelves, 2 drawer, 1 pullout

TALL UNIT

⇔ 30/40/45/50/60

VAT

**S** 39

VDD

**>** 39 **OPEN SHELF** wall-mounted | 4 loose shelves

wall-mounted | 1 door, 2 loose shelves, 1 pullout

HR ↔ 30/40/45/50/60 i 39

↔ 30/40/45/50/60

#### HEIGHT 1500 mm:

VT ↔ 30/40/45/50/60 **>** 39

TALL UNIT

VDD ⇔ 30/40/45/50/60

TALL UNIT

ντο ↔ 30/40/45/50/60 **>** 39

#### TALL UNIT

VAZO ↔ 30/40/45/50/60 **S** 39

#### TALL UNIT

wall-mounted | 1 door, 2 loose shelves, 2 pullouts VAZ

↔ 30/40/45/50/60

**S** 39

↔ 30/40/45/50/60

Ŕ

**S** 39

#### **OPEN SHELF**

wall-mounted | 4 loose shelves HR ↔ 30/40/45/50/60 **S** 39

wall-mounted | 2 doors, 1 fixed shelf, 3 loose shelves

wall-mounted | 1 full height door, 1 fixed shelf, 2 loose shelves

wall-mounted | 2 doors, 2 loose shelves, 1 open compartment

wall-mounted | 1 door, 1 loose shelf, 1 open compartment, 2 pullouts

wall-mounted | 2 doors, 3 loose shelves, 1 drawer