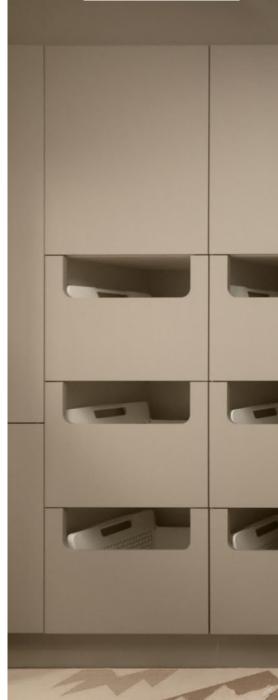

## Chic in the Closet thanks to order

The design of the living area is also continued in the hallway: A cleverly planned wardrobe in white soft mat with accents in Oak pinot decor. Our versatile wardrobe solutions offer you the utmost in organization and comfort. Functional wardrobes and practical shoe cabinets make organising your hallway a breeze. For a stylish and orderly start to the day.

#### FLEXIBLE DESIGN OPTIONS

You have the choice of either wardrobe hooks or rails. Depending on the need, the wardrobe raills can be mounted either above the closet shelf or laterally between two pieces of furniture.

In the hidden compartment behind the drop-down door, scarves, gloves, and hats can be stowed away in an instant and are just as quickly accessible.

> The open shelf space offers the perfect place for your everyday shoes - practical and clearly arranged.