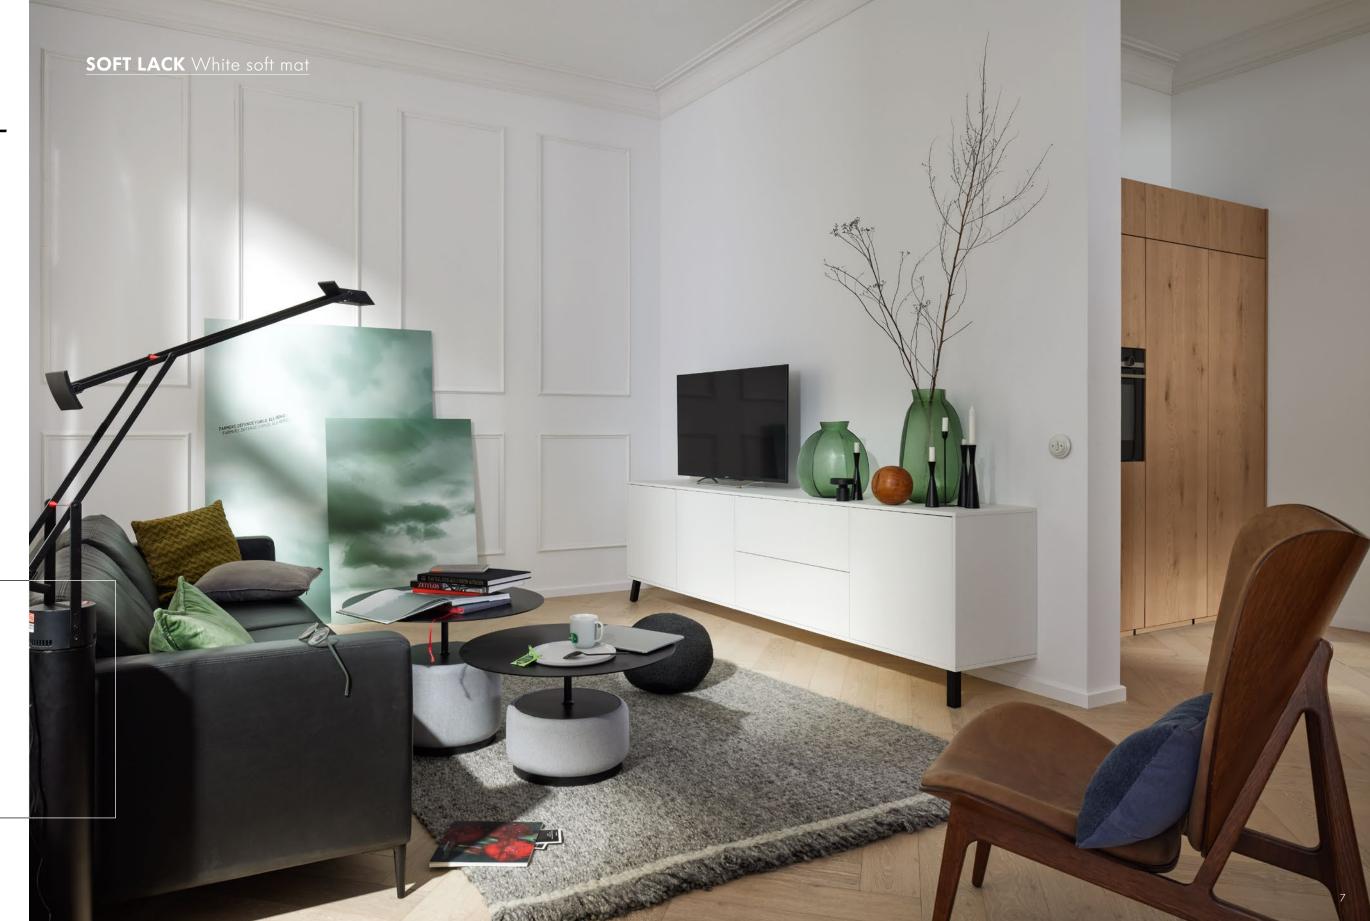

### SOFT LACK White soft mat

Tim

## Open relationship – kitchen and living space.

The living area creates a perfect harmony of elegance and comfort that blends seamlessly into the kitchen design, thus becoming the focal point of the house. Here, cooking, enjoying, and relaxing merge into a harmonious whole.

The elegant, simple sideboard in white soft mat perfectly complements the warm wood tone of TAVOLA Oak pinot kitchen furniture. This makes the room appear open and inviting, skillfully reflecting the charm of the urban period apartment.