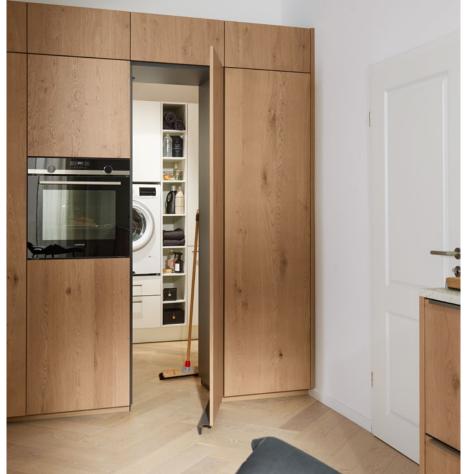

Hidden behind a kitchen cabinet door, the entrance to a fully equipped utility

room opens up.

# Everything in the smallest of spaces.

For a particularly smart look, anyone locating their utility room at the far end of the kitchen can hide it away behind a through-door. Perfectly organised, everything has its place on just 5 square metres. Doing the washing, storing food, organising waste for recycling ... it can all be done.