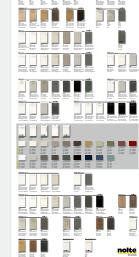

# You have the choice.

At Nolte LIVING, you can naturally access the same range of high-quality and budget-friendly materials and decors that you use in your kitchen: From different colour variations in high gloss or mat, to wood, concrete and stone decors, to real materials – creating your personal favourite piece of furniture.

#### Solid colours in high-gloss or soft mat

Our mat lacquer concept currently comprises 20 genuine lacquer colours in cold and warm tones. We also offer an extensive selection of high-gloss lacquers as well as more cost-effective lacquer laminate options with matt and glossy surfaces.

#### Stone, concrete or wood

In addition to plain, stone and concrete looks, we offer a selection of over 20 different wood decors - from light to black, from reproduction to real material.