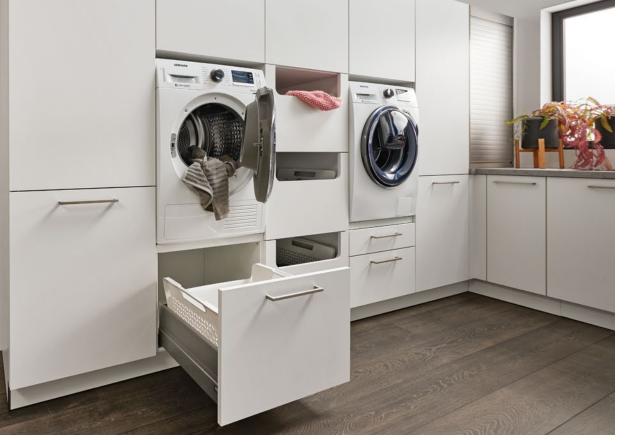

#### WASHING MACHINE TUMBLE DRYER IN EASY REACH

Everything completely relaxed. These appliances too in the utility room are positioned at an ergonomic height. A number of practical solutions are also available, such as the drawer for the laundry basket which eliminates the bother of having to bend down and helps to take some of the effort out of housekeeping.

# Everything nice and fresh after it's washed and dried.

INTEGRATING WASHING MACHINES AND TUMBLE DRYERS

The appliance housing base units lift your appliances to the optimum ergonomic work height.

LAUNDRY SORTING UNIT:

#### APPLIANCE HOUSING BASE UNIT:

For washing machine or dryer. 1 pullout with laundry sorting basket.

#### APPLIANCE HOUSING BASE UNIT:

For washing machine or dryer. 1 drawer, 1 pullout.