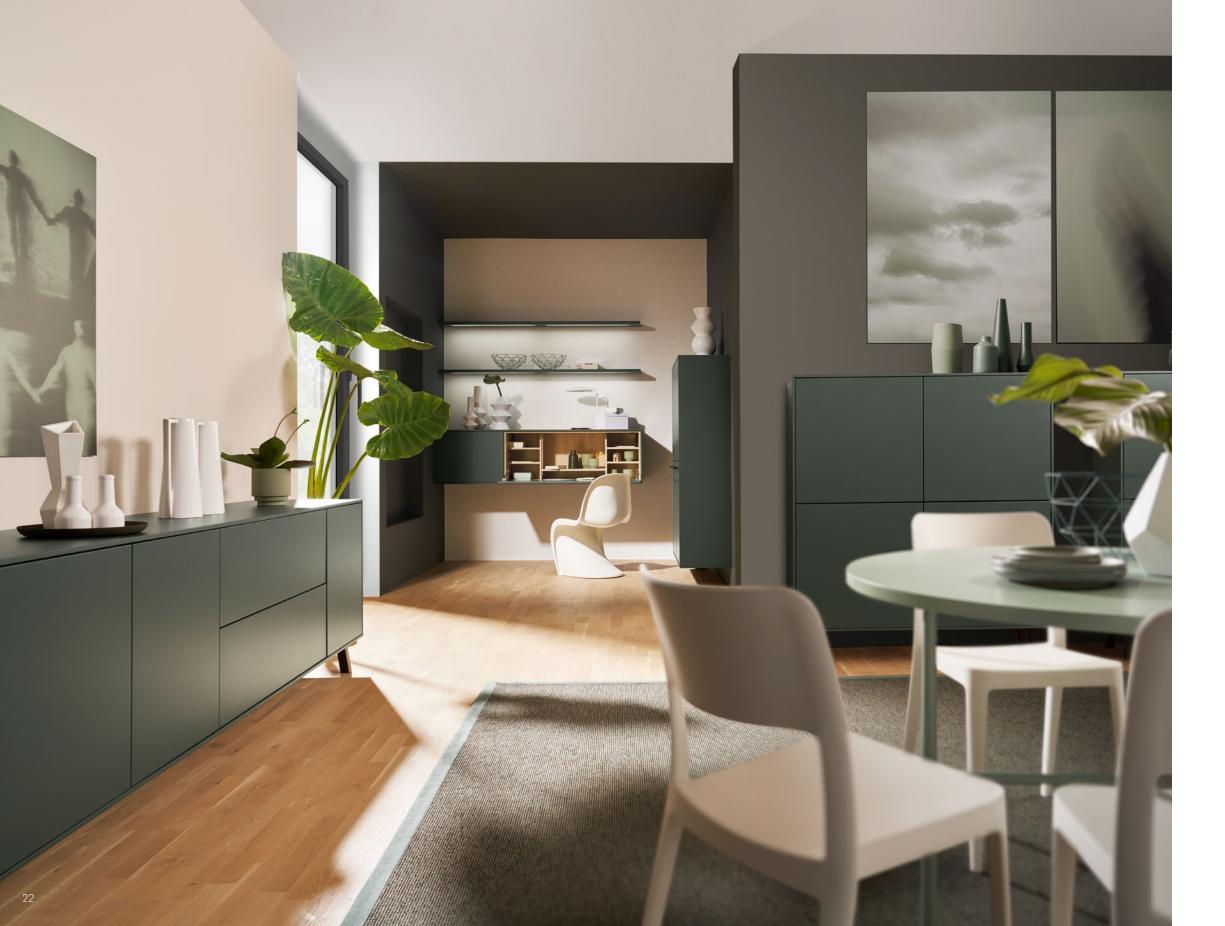

## Open relationship – kitchen and living space.

The living area creates a perfect harmony of elegance and comfort that blends seamlessly into the kitchen design, thus becoming the focal point of the house. Here, cooking, enjoying, and relaxing merge into a harmonious whole.

The elegant, simple sideboard in white soft mat perfectly complements the warm wood tone of TAVOLA Oak pinot kitchen furniture. This makes the room appear open and inviting, skillfully reflecting the charm of the urban period apartment.

## ... *Or* **mobile working.**

The requirements for a functional and stylish home office have changed significantly. Living and working spaces are increasingly merging, and choosing the right furniture is more important than ever. Nolte offers flexible solutions: A permanently integrated workstation, for example, on a wall-mounted sideboard or a cabinet that can be opened and closed as needed.

The "Mobile Working" unit by Nolte is the ideal choice to make work utensils disappear after use, thus creating a seamless transition from work to relaxation. When closed, it ensures a harmonious and tidy atmosphere in the room.