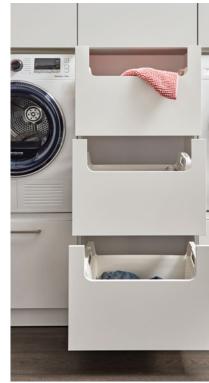

#### SORTING WASHING CORRECTLY

Don't sort worn clothes in just onelaundry basket but use several basketsfor pre-sorting – e.g. into light, coloured, sensitive and 60° or 95° washing.

SORTING AND PLANNING THE WASHING MORE EASILY

The laundry sorting unit with its drawers sorts laundry into coloured, white and 95°-wash items almost automatically – even when closed thanks to the practical openings in the front.

THIS IS WHERE YOU SAVE SPACE AND TIME EVERY DAY

Our sorting solutions make it easy for you to minimize the time taken to do your washing – with maximum effect. Because everything is arranged and designed to let you reach your target as quickly with a little work as possible: clean laundry.