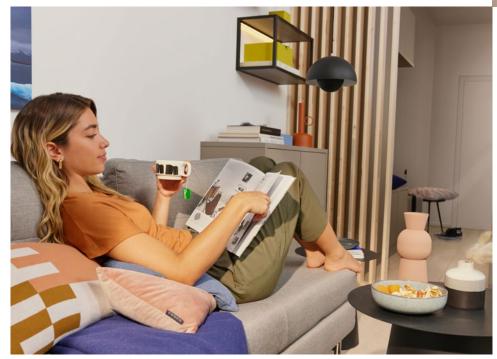

## Living, dining, working one room, many possibilities.

Nolte LIVING, with its wide selection of furniture, materials, decors and lighting options, enables a harmonious cosiness beyond the kitchen: In this planning example, we opt for a living wall with open shelves, equipped with subtly integrated lighting. This can be variably adjusted in brightness and light temperature, from cool to warm, from bright to soft – depending on the desired atmosphere and time of day. Thus, an inviting and cozy living and dining area is created, inviting you to linger.

#### MORE LIGHT FOR MORE ATMOSPHERE

Our lighting concept offers a wide range of options to give your rooms additional cosiness and comfort.

From integrated milled built-in lights in wall shelf units, side panels, and wall shelves to sophisticated LED lighting in the bottom-panel recess – there are no limits to your creativity.