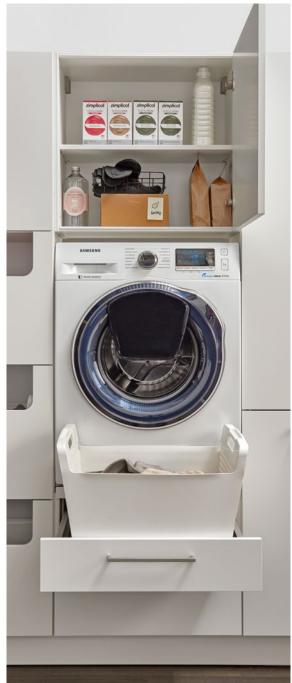

#### SIMPLY MORE SPACE FOR PROVISIONS, LAUNDRY, CLOTHING ...

Efficiently concentrated, it provides a place for everything that is important and necessary for everyday housekeeping. From washing machine, tumble dryer, ironing board, provisions, cleaning products and equipment to coat rack, beverage crates and recycling system. This way, a utility room eases strain on the rest of available living space. And creates space for what's important: living in a relaxed home environment and enjoying life.

#### WASHING MACHINE TUMBLE DRYER IN EASY REACH

Everything completely relaxed. These appliances too in the utility room are positioned at an ergonomic height. A number of practical solutions are also available, such as the drawer for the laundry basket which eliminates the bother of having to bend down and helps to take some of the effort out of housekeeping.

#### WALL UNIT:

Utilise the space above the machine for storing detergents, stain remover etc.

H 60 ↔ 30/45/60/75/90 **1** 60 ∽