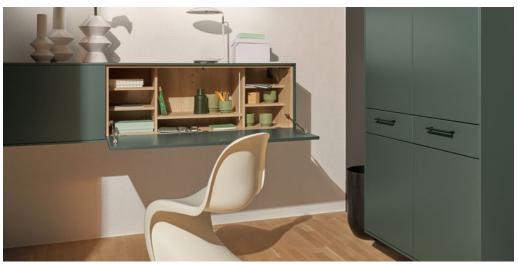

## ... *Or* **mobile working.**

The requirements for a functional and stylish home office have changed significantly. Living and working spaces are increasingly merging, and choosing the right furniture is more important than ever. Nolte offers flexible solutions: A permanently integrated workstation, for example, on a wall-mounted sideboard or a cabinet that can be opened and closed as needed.

The "Mobile Working" unit by Nolte is the ideal choice to make work utensils disappear after use, thus creating a seamless transition from work to relaxation. When closed, it ensures a harmonious and tidy atmosphere in the room.

The ,Mobile Working' wall unit quickly conceals work – for a consistently tidy home.

Mat lacquer variety for your personal accents. Colour offers many possibilities for individualisation: warm nuances enliven, cool shades calm. Harmonious or rich in contrast – design according to your taste.