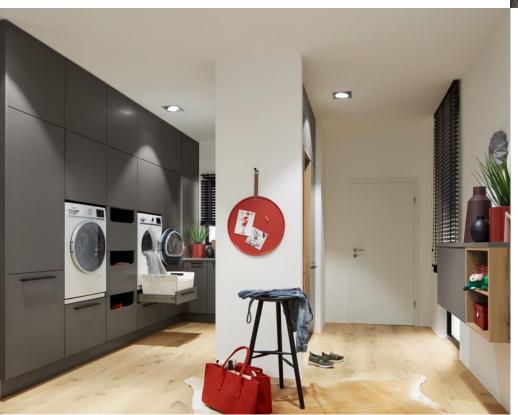

# Everything stored next to the kitchen.

YOUR INTELLIGENTLY PLANNED AND LOGICALLLY FURNISHED UTILITY ROOM

# *Everything* in perfect order.

The utility room used to be an integral part of every household. Then it tended to go out of fashion, mainly for reasons of space – after all, living space has become increasingly expensive. But this is precisely why it is being rediscovered – and completely redefined: a utility room not only perfectly complements modern, design-focused kitchens, it gives the entire household a clearer and more practically organised structure.

#### SIMPLY MORE SPACE FOR PROVISIONS, LAUNDRY, CLOTHING ...

Efficiently concentrated, it provides a place for everything that is important and necessary for everyday housekeeping. From washing machine, tumble dryer, ironing board, provisions, cleaning products and equipment to coat rack, beverage crates and recycling system. This way, a utility room eases strain on the rest of available living space. And creates space for what's important: living in a relaxed home environment and enjoying life.

#### PERFECTLY PLANNED FOR ALL THE THINGS YOU NEED **EVERY DAY:**

- 1 WASHING MACHINE & TUMBLE DRYER
- 2 LAUNDRY
- 3 BOTTLES AND CRATES
- 4 HOUSEHOLD EQUIPMENT
- 5 CLOTHING
- 6 SORTING WASTE
- 7 PROVISIONS AND STORAGE