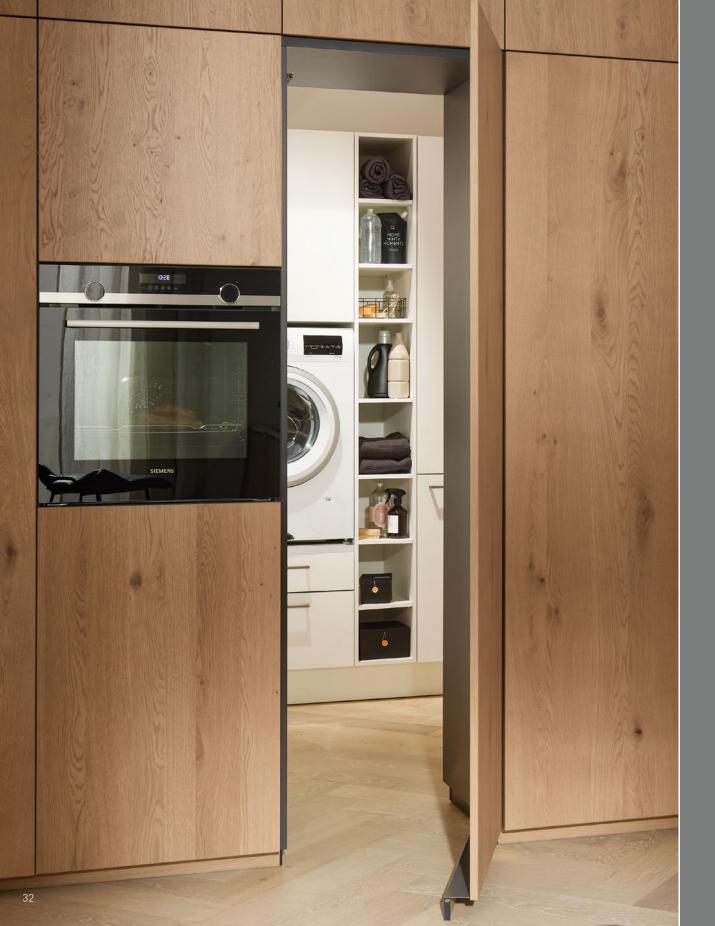

Hidden behind a kitchen cabinet door, the entrance to a fully equipped utility

room opens up.

# Everything in the smallest of spaces.

For a particularly smart look, anyone locating their utility room at the far end of the kitchen can hide it away behind a through-door. Perfectly organised, everything has its place on just 5 square metres. Doing the washing, storing food, organising waste for recycling ... it can all be done.