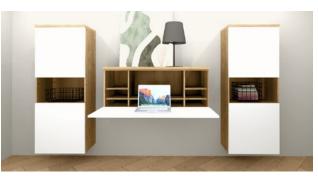

## ... *Or* **mobile working.**

The requirements for a functional and stylish home office have changed significantly. Living and working spaces are increasingly merging, and choosing the right furniture is more important than ever. Nolte offers flexible solutions: A permanently integrated workstation, for example, on a wall-mounted sideboard or a cabinet that can be opened and closed as needed.

The "Mobile Working" unit by Nolte is the ideal choice to make work utensils disappear after use, thus creating a seamless transition from work to relaxation. When closed, it ensures a harmonious and tidy atmosphere in the room.