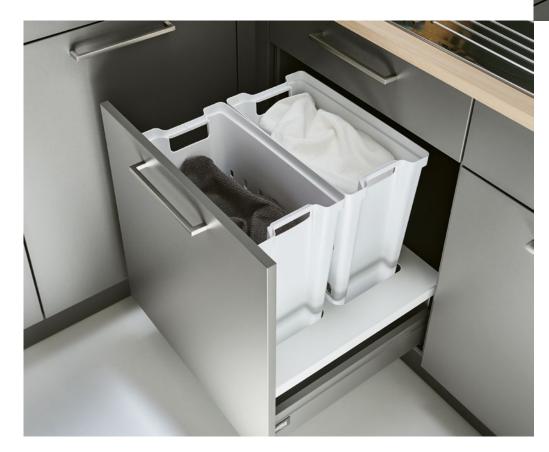

#### WASHING MACHINE TUMBLE DRYER IN EASY REACH

Everything completely relaxed. These appliances too in the utility room are positioned at an ergonomic height. A number of practical solutions are also available, such as the drawer for the laundry basket which eliminates the bother of having to bend down and helps to take some of the effort out of housekeeping.

SORTING AND PLANNING THE WASHING MORE EASILY

The laundry sorting unit with its drawers sorts laundry into coloured, white and 95°-wash items almost automatically – even when closed thanks to the practical openings in the front.