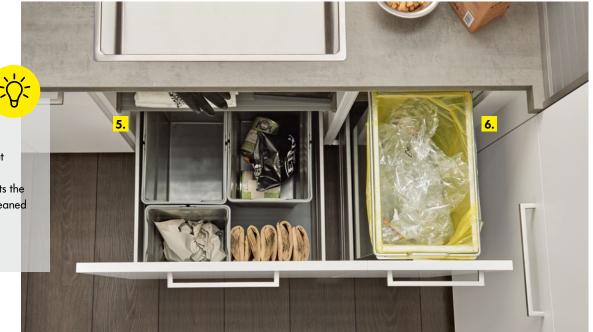

#### **MULTI-SORTED**

The practical pull-out systems come with ample space for cleanly and accurately sorting waste – providing the ideal basis for successful recycling and sustainable housekeeping.

#### 6. PULLOUT UNIT:

With container for recyclable-waste bag.

#### SABD

VGL

↔ 60 **1** 195/210/225 ∽ 60

↔ 45/50/60 **1** 75 **S** 60

UWSD ↔ 30 **1** 75 **~** 60