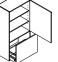

#### HEIGHT 1500 mm:

VT ↔ 30/40/45/50/60 **>** 39

TALL UNIT

VDD ⇔ 30/40/45/50/60

TALL UNIT

ντο ↔ 30/40/45/50/60 **>** 39

#### TALL UNIT

VAZO ↔ 30/40/45/50/60 **S** 39

#### TALL UNIT

wall-mounted | 1 door, 2 loose shelves, 2 pullouts VAZ

↔ 30/40/45/50/60

**S** 39

↔ 30/40/45/50/60

Ŕ

**S** 39

#### **OPEN SHELF**

wall-mounted | 4 loose shelves HR ↔ 30/40/45/50/60 **S** 39

wall-mounted | 2 doors, 1 fixed shelf, 3 loose shelves

wall-mounted | 1 full height door, 1 fixed shelf, 2 loose shelves

wall-mounted | 2 doors, 2 loose shelves, 1 open compartment

wall-mounted | 1 door, 1 loose shelf, 1 open compartment, 2 pullouts

wall-mounted | 2 doors, 3 loose shelves, 1 drawer