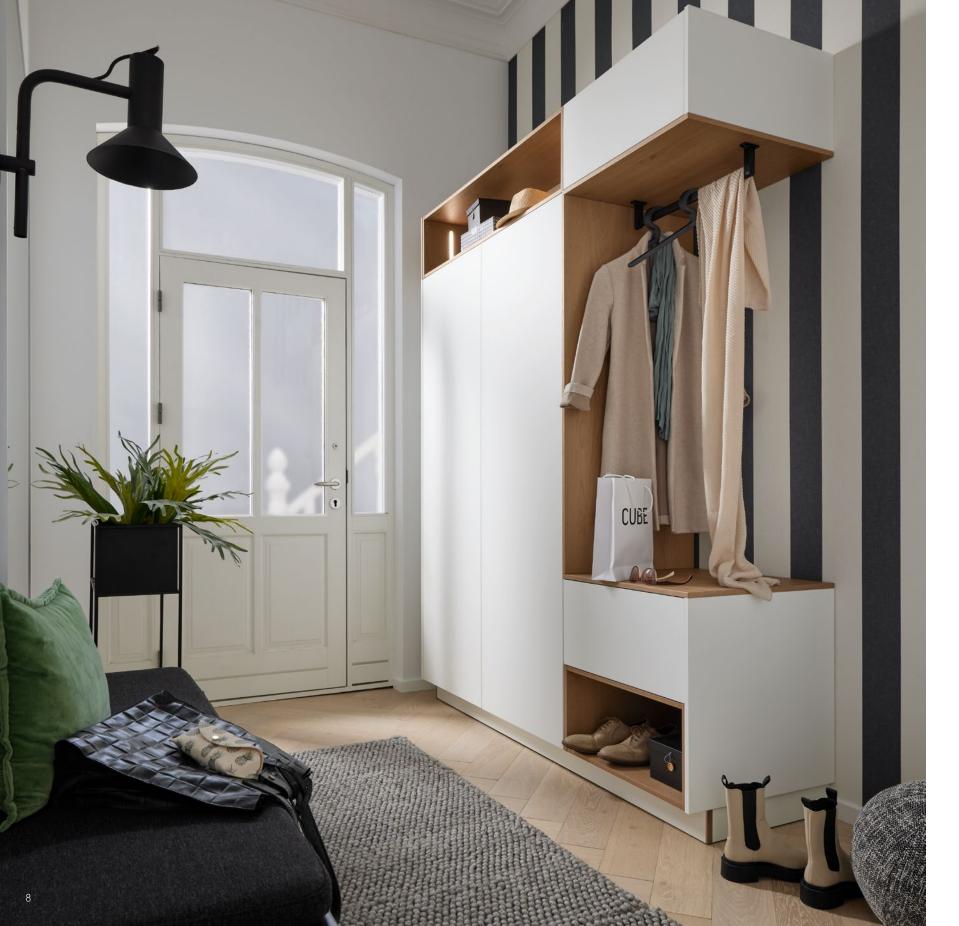

## Chic in the Closet thanks to order

The design of the living area is also continued in the hallway: A cleverly planned wardrobe in white soft mat with accents in Oak pinot decor. Our versatile wardrobe solutions offer you the utmost in organization and comfort. Functional wardrobes and practical shoe cabinets make organising your hallway a breeze. For a stylish and orderly start to the day.

#### FLEXIBLE DESIGN OPTIONS

You have the choice of either wardrobe hooks or rails. Depending on the need, the wardrobe raills can be mounted either above the closet shelf or laterally between two pieces of furniture.

In the hidden compartment behind the drop-down door, scarves, gloves, and hats can be stowed away in an instant and are just as quickly accessible.

> The open shelf space offers the perfect place for your everyday shoes - practical and clearly arranged.