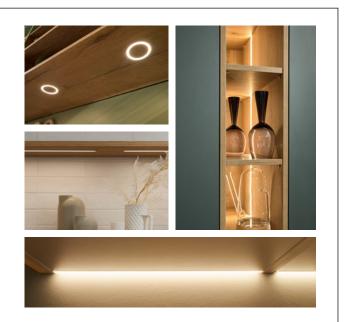

## Living, dining, working one room, many possibilities.

Nolte LIVING, with its wide selection of furniture, materials, decors and lighting options, enables a harmonious cosiness beyond the kitchen: In this planning example, we opt for a living wall with open shelves, equipped with subtly integrated lighting. This can be variably adjusted in brightness and light temperature, from cool to warm, from bright to soft – depending on the desired atmosphere and time of day. Thus, an inviting and cozy living and dining area is created, inviting you to linger.

#### MORE LIGHT FOR MORE ATMOSPHERE

Our lighting concept offers a wide range of options to give your rooms additional cosiness and comfort.

From integrated milled built-in lights in wall shelf units, side panels, and wall shelves to sophisticated LED lighting in the bottom-panel recess – there are no limits to your creativity.