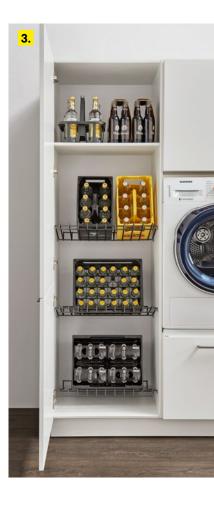

#### KEEPING BEVERAGES IN EASY REACH

The larder unit for beverages keeps everything in immediate reach because the various crates are clearly set out and open. Thisway, you can take out bottles andput empties back without havingto juggle around with crates.

#### **CLEAR STRUCTURE IN STORING BOTTLES AND CRATES**

3. BEVERAGE CRATE UNIT: 4. PULLOUT UNIT WITH Clearly organised storage and easy access to all beverages.

### **BOTTLE BASKET:**

UAID ↔ 30 **1** 75 **~** 60