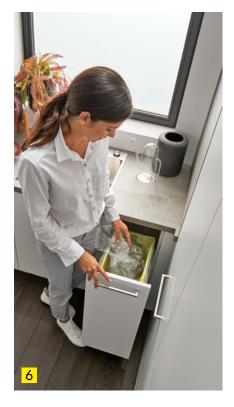

#### **MULTI-SORTED**

The practical pull-out systems come with ample space for cleanly and accurately sorting waste – providing the ideal basis for successful recycling and sustainable housekeeping.

#### **PRACTICAL WASTE SORTING**

5. SINK BASE UNIT: Systematically separate waste and recyclables.

#### 6. PULLOUT UNIT:

With container for recyclable-waste bag.