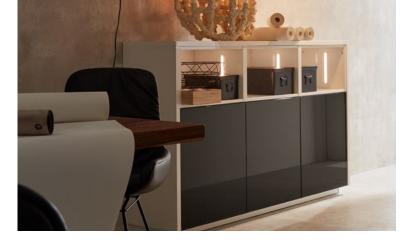

## Furniture as individual as your home.

From glass display units in on-trend black to a solution for the television and an individual-style room divider around your sofa-scape: Nolte LIVING gives you all the options for designing your entire home from one and the same mould.

Exuding warmth and homeliness, the surface in LEGNO oak champagne creates an exciting contrast to the SOFT LACK platinum grey soft mat fronts.

NOVA LACK High-gloss graphite

Cuts a great figure in the hallway too.

#### Modern wall shelf units

with black-tinted glass exude a sense of homeliness. We offer a variety of display cabinets, wall shelves and shelves with sliding doors to enhance any ambience.