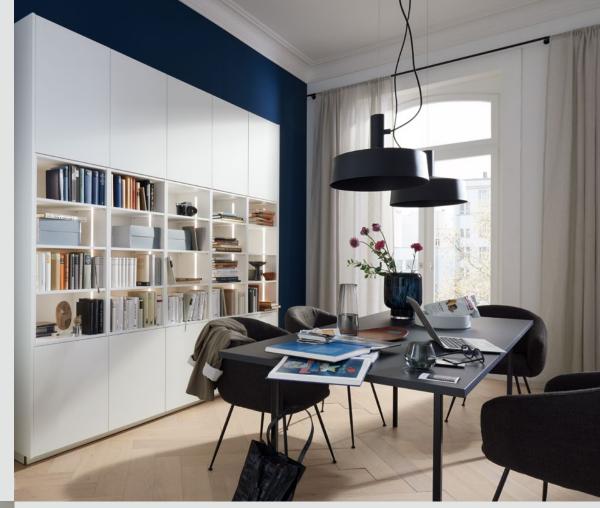

## Living, dining, working one room, many possibilities.

Nolte LIVING, with its wide selection of furniture, materials, decors and lighting options, enables a harmonious cosiness beyond the kitchen: In this planning example, we opt for a living wall with open shelves, equipped with subtly integrated lighting. This can be variably adjusted in brightness and light temperature, from cool to warm, from bright to soft – depending on the desired atmosphere and time of day. Thus, an inviting and cozy living and dining area is created, inviting you to linger.

#### MORE LIGHT FOR MORE ATMOSPHERE

Our lighting concept offers a wide range of options to give your rooms additional cosiness and comfort.

From integrated milled built-in lights in wall shelf units, side panels, and wall shelves to sophisticated LED lighting in the bottom-panel recess – there are no limits to your creativity.

## Open relationship – kitchen and living space.

The living area creates a perfect harmony of elegance and comfort that blends seamlessly into the kitchen design, thus becoming the focal point of the house. Here, cooking, enjoying, and relaxing merge into a harmonious whole.

The elegant, simple sideboard in white soft mat perfectly complements the warm wood tone of TAVOLA Oak pinot kitchen furniture. This makes the room appear open and inviting, skillfully reflecting the charm of the urban period apartment.