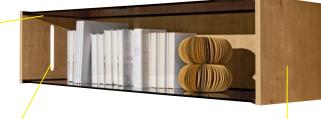

## Living, dining, working one room, many possibilities.

Nolte LIVING, with its wide selection of furniture, materials, decors and lighting options, enables a harmonious cosiness beyond the kitchen: In this planning example, we opt for a living wall with open shelves, equipped with subtly integrated lighting. This can be variably adjusted in brightness and light temperature, from cool to warm, from bright to soft – depending on the desired atmosphere and time of day. Thus, an inviting and cozy living and dining area is created, inviting you to linger.

#### MORE LIGHT FOR MORE ATMOSPHERE

Our lighting concept offers a wide range of options to give your rooms additional cosiness and comfort.

From integrated milled built-in lights in wall shelf units, side panels, and wall shelves to sophisticated LED lighting in the bottom-panel recess – there are no limits to your creativity.