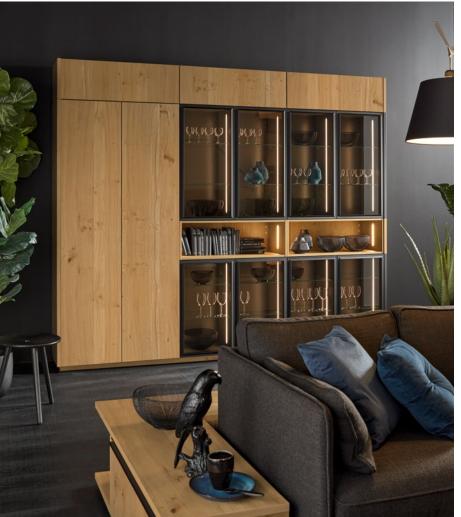

## Furniture as individual as your home.

From glass display units in on-trend black to a solution for the television and an individual-style room divider around your sofa-scape: Nolte LIVING gives you all the options for designing your entire home from one and the same mould.

Exuding warmth and homeliness, the surface in LEGNO oak champagne creates an exciting contrast to the SOFT LACK platinum grey soft mat fronts.

NOVA LACK High-gloss graphite

Cuts a great figure in the hallway too.