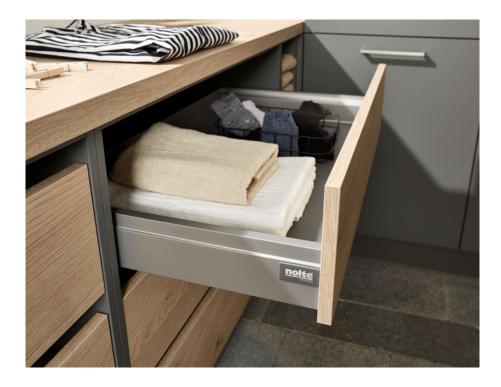

#### WASHING MACHINE TUMBLE DRYER IN EASY REACH

Everything completely relaxed. These appliances too in the utility room are positioned at an ergonomic height. A number of practical solutions are also available, such as the drawer for the laundry basket which eliminates the bother of having to bend down and helps to take some of the effort out of housekeeping.

# Everything nice and fresh after it's washed and dried.

INTEGRATING WASHING MACHINES AND TUMBLE DRYERS

The appliance housing base units lift your appliances to the optimum ergonomic work height.

LAUNDRY SORTING UNIT:

Simply stand it exactly where laundry is washed and dried. 3 pull-outs complete with laundry sorting baskets.

VWS

↔ 60
195/210/225
↔ 60

Also available without baskets.