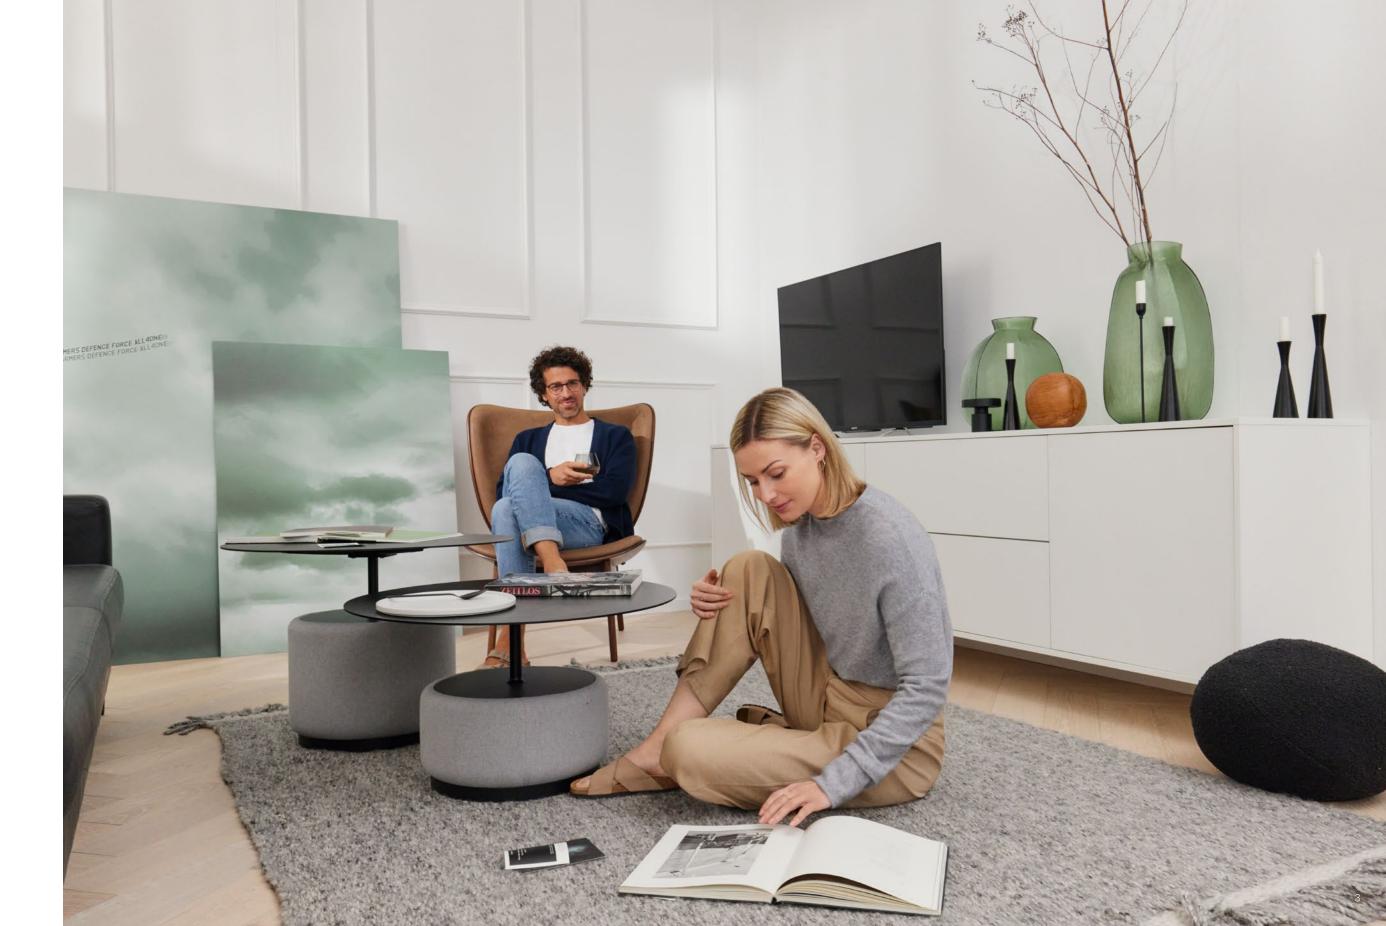

## Furniture as individual as your home.

From glass display units in on-trend black to a solution for the television and an individual-style room divider around your sofa-scape: Nolte LIVING gives you all the options for designing your entire home from one and the same mould.

## Anything but monotonous.

The versatility of our mat lacquer concept sets colorful accents not just in the kitchen, but in every living area. Choose from a wide selection of color variations – from light and dark shades to trendy or classic tones. Whether you opt for earthy, natural colours or a striking eye-catcher: Design your home to suit your personal taste. With Nolte's colour options, you bring harmonious elegance into the kitchen and living room, perfectly coordinated in material and finish.

The ,Mobile Working' wall unit quickly conceals work – for a consistently tidy home.

Mat lacquer variety for your personal accents. Colour offers many possibilities for individualisation: warm nuances enliven, cool shades calm. Harmonious or rich in contrast – design according to your taste.