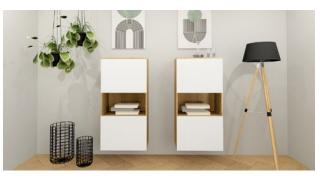

## Chic in the Closet thanks to order

The design of the living area is also continued in the hallway: A cleverly planned wardrobe in white soft mat with accents in Oak pinot decor. Our versatile wardrobe solutions offer you the utmost in organization and comfort. Functional wardrobes and practical shoe cabinets make organising your hallway a breeze. For a stylish and orderly start to the day.

#### FLEXIBLE DESIGN OPTIONS

You have the choice of either wardrobe hooks or rails. Depending on the need, the wardrobe raills can be mounted either above the closet shelf or laterally between two pieces of furniture.

In the hidden compartment behind the drop-down door, scarves, gloves, and hats can be stowed away in an instant and are just as quickly accessible.

> The open shelf space offers the perfect place for your everyday shoes - practical and clearly arranged.