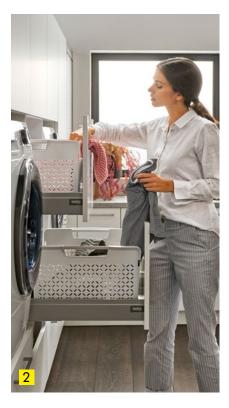

#### SORTING WASHING CORRECTLY

Don't sort worn clothes in just onelaundry basket but use several basketsfor pre-sorting – e.g. into light, coloured, sensitive and 60° or 95° washing.

#### WASHING MACHINE TUMBLE DRYER IN EASY REACH

Everything completely relaxed. These appliances too in the utility room are positioned at an ergonomic height. A number of practical solutions are also available, such as the drawer for the laundry basket which eliminates the bother of having to bend down and helps to take some of the effort out of housekeeping.

SORTING AND PLANNING THE WASHING MORE EASILY

The laundry sorting unit with its drawers sorts laundry into coloured, white and 95°-wash items almost automatically – even when closed thanks to the practical openings in the front.