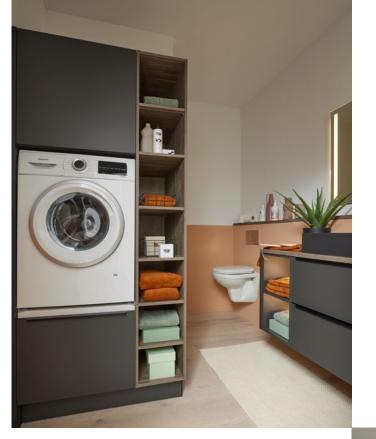

# *Everything* in perfect order.

The utility room used to be an integral part of every household. Then it tended to go out of fashion, mainly for reasons of space – after all, living space has become increasingly expensive. But this is precisely why it is being rediscovered – and completely redefined: a utility room not only perfectly complements modern, design-focused kitchens, it gives the entire household a clearer and more practically organised structure.

#### SIMPLY MORE SPACE FOR PROVISIONS, LAUNDRY, CLOTHING ...

Efficiently concentrated, it provides a place for everything that is important and necessary for everyday housekeeping. From washing machine, tumble dryer, ironing board, provisions, cleaning products and equipment to coat rack, beverage crates and recycling system. This way, a utility room eases strain on the rest of available living space. And creates space for what's important: living in a relaxed home environment and enjoying life.

# Everything in the smallest of spaces.

For a particularly smart look, anyone locating their utility room at the far end of the kitchen can hide it away behind a through-door. Perfectly organised, everything has its place on just 5 square metres. Doing the washing, storing food, organising waste for recycling ... it can all be done.