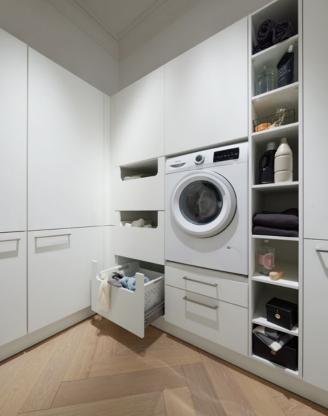

# Everything stored next to the kitchen.

YOUR INTELLIGENTLY PLANNED AND LOGICALLLY FURNISHED UTILITY ROOM

# *Everything* in perfect order.

The utility room used to be an integral part of every household. Then it tended to go out of fashion, mainly for reasons of space – after all, living space has become increasingly expensive. But this is precisely why it is being rediscovered – and completely redefined: a utility room not only perfectly complements modern, design-focused kitchens, it gives the entire household a clearer and more practically organised structure.

#### SIMPLY MORE SPACE FOR PROVISIONS, LAUNDRY, CLOTHING ...

Efficiently concentrated, it provides a place for everything that is important and necessary for everyday housekeeping. From washing machine, tumble dryer, ironing board, provisions, cleaning products and equipment to coat rack, beverage crates and recycling system. This way, a utility room eases strain on the rest of available living space. And creates space for what's important: living in a relaxed home environment and enjoying life.

#### PERFECTLY PLANNED FOR ALL THE THINGS YOU NEED **EVERY DAY:**

- 1 WASHING MACHINE & TUMBLE DRYER
- 2 LAUNDRY
- 3 BOTTLES AND CRATES
- 4 HOUSEHOLD EQUIPMENT
- 5 CLOTHING
- 6 SORTING WASTE
- 7 PROVISIONS AND STORAGE

#### WASHING MACHINE TUMBLE DRYER IN EASY REACH

Everything completely relaxed. These appliances too in the utility room are positioned at an ergonomic height. A number of practical solutions are also available, such as the drawer for the laundry basket which eliminates the bother of having to bend down and helps to take some of the effort out of housekeeping.