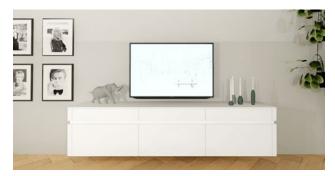

## Classic sideboards

↔ 30/40/45/50/60

wall-mounted | 1 shelf flap, 2 centre panels, 5 loose shelves

\* available only in a floor-standing version

The Nolte LIVING Highboards not only cut a great figure in the living room. They can also be used anywhere you choose in the dining area or kitchen.

## Elegant highboards