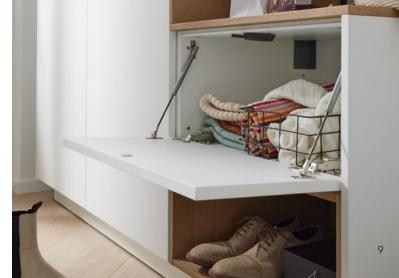

## Chic in the Closet thanks to order

The design of the living area is also continued in the hallway: A cleverly planned wardrobe in white soft mat with accents in Oak pinot decor. Our versatile wardrobe solutions offer you the utmost in organization and comfort. Functional wardrobes and practical shoe cabinets make organising your hallway a breeze. For a stylish and orderly start to the day.

#### FLEXIBLE DESIGN OPTIONS

You have the choice of either wardrobe hooks or rails. Depending on the need, the wardrobe raills can be mounted either above the closet shelf or laterally between two pieces of furniture.

In the hidden compartment behind the drop-down door, scarves, gloves, and hats can be stowed away in an instant and are just as quickly accessible.

> The open shelf space offers the perfect place for your everyday shoes - practical and clearly arranged.