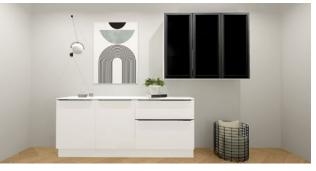

## Open relationship – kitchen and living space.

The living area creates a perfect harmony of elegance and comfort that blends seamlessly into the kitchen design, thus becoming the focal point of the house. Here, cooking, enjoying, and relaxing merge into a harmonious whole.

The elegant, simple sideboard in white soft mat perfectly complements the warm wood tone of TAVOLA Oak pinot kitchen furniture. This makes the room appear open and inviting, skillfully reflecting the charm of the urban period apartment.