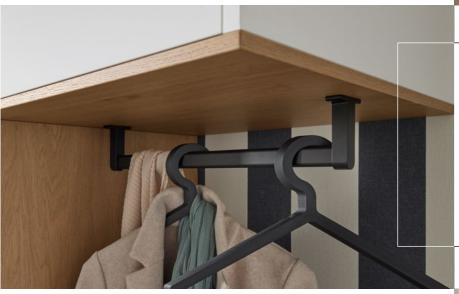

## Chic in the Closet thanks to order

The design of the living area is also continued in the hallway: A cleverly planned wardrobe in white soft mat with accents in Oak pinot decor. Our versatile wardrobe solutions offer you the utmost in organization and comfort. Functional wardrobes and practical shoe cabinets make organising your hallway a breeze. For a stylish and orderly start to the day.

#### FLEXIBLE DESIGN OPTIONS

You have the choice of either wardrobe hooks or rails. Depending on the need, the wardrobe raills can be mounted either above the closet shelf or laterally between two pieces of furniture.