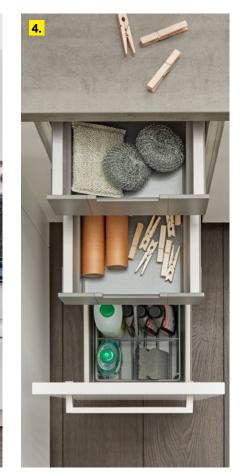

#### SORTING WASHING CORRECTLY

Don't sort worn clothes in just onelaundry basket but use several basketsfor pre-sorting – e.g. into light, coloured, sensitive and 60° or 95° washing.

SORTING AND PLANNING THE WASHING MORE EASILY

The laundry sorting unit with its drawers sorts laundry into coloured, white and 95°-wash items almost automatically – even when closed thanks to the practical openings in the front.