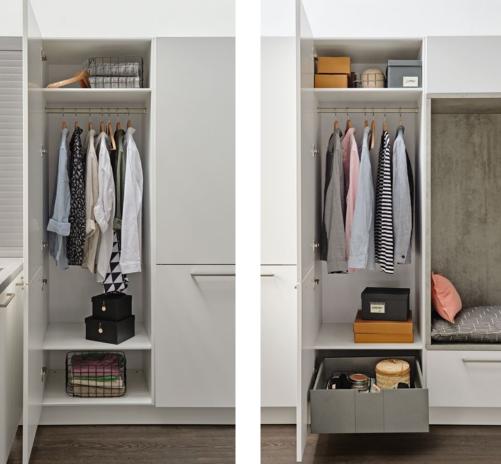

# *Everything* ready to put on.

ATTRACTIVE, ORGANIZED, AND TIDY.

HALLWAY UNIT: Place for keeping work and everyday clothing.

VG Hallway ↔ 45/50/60 1 195/210/225 ★ 60

This way, gloves, scarves, and hats are well stored and always within reach.

VGA Hallway unit with interior pullout ↔ 45/50/60 1 195/210/225 ★ 60

#### SPACE FOR SOCKS, LAUNDRY, AND MORE.

Quickly put away and neatly stored: the generously sized drawers give you immediate access to many small items of clothing, such as socks, underwear and swimwear. This brings systematic organisation to your wardrobes.