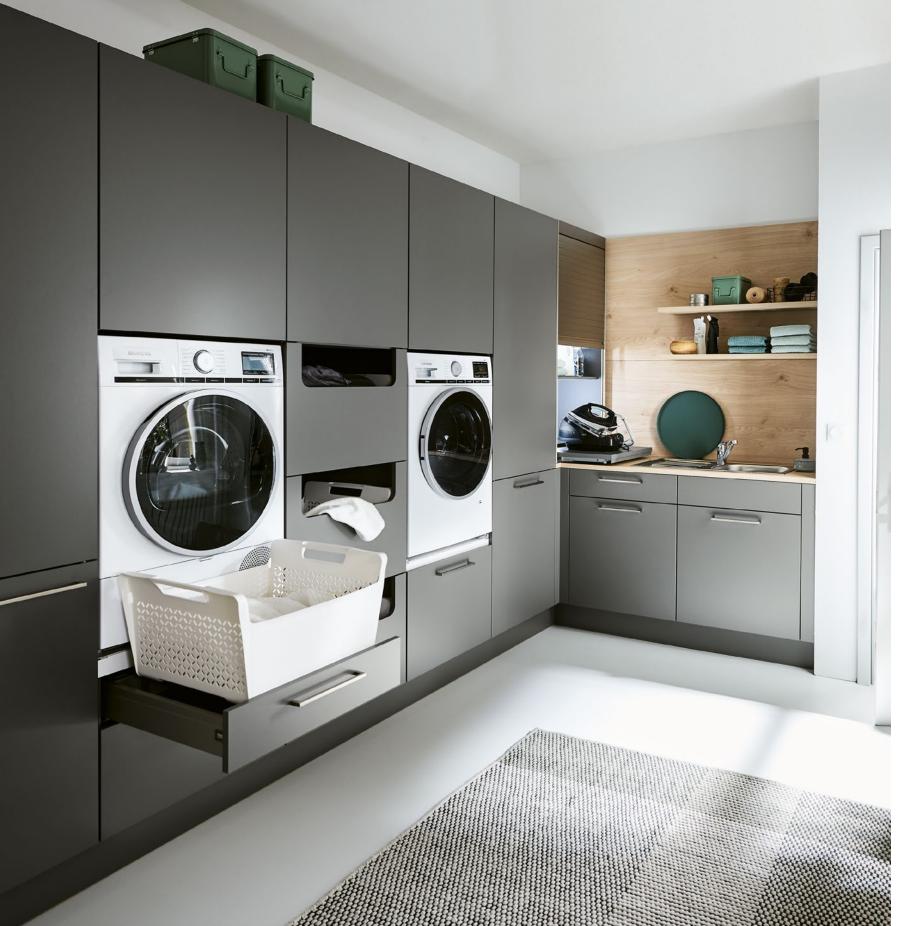

# Everything stored next to the kitchen.

YOUR INTELLIGENTLY PLANNED AND LOGICALLLY FURNISHED UTILITY ROOM

# *Everything* in perfect order.

The utility room used to be an integral part of every household. Then it tended to go out of fashion, mainly for reasons of space – after all, living space has become increasingly expensive. But this is precisely why it is being rediscovered – and completely redefined: a utility room not only perfectly complements modern, design-focused kitchens, it gives the entire household a clearer and more practically organised structure.

#### SIMPLY MORE SPACE FOR PROVISIONS, LAUNDRY, CLOTHING ...

Efficiently concentrated, it provides a place for everything that is important and necessary for everyday housekeeping. From washing machine, tumble dryer, ironing board, provisions, cleaning products and equipment to coat rack, beverage crates and recycling system. This way, a utility room eases strain on the rest of available living space. And creates space for what's important: living in a relaxed home environment and enjoying life.

# Everything nice and fresh after it's washed and dried.

INTEGRATING WASHING MACHINES AND TUMBLE DRYERS

The appliance housing base units lift your appliances to the optimum ergonomic work height.

LAUNDRY SORTING UNIT: