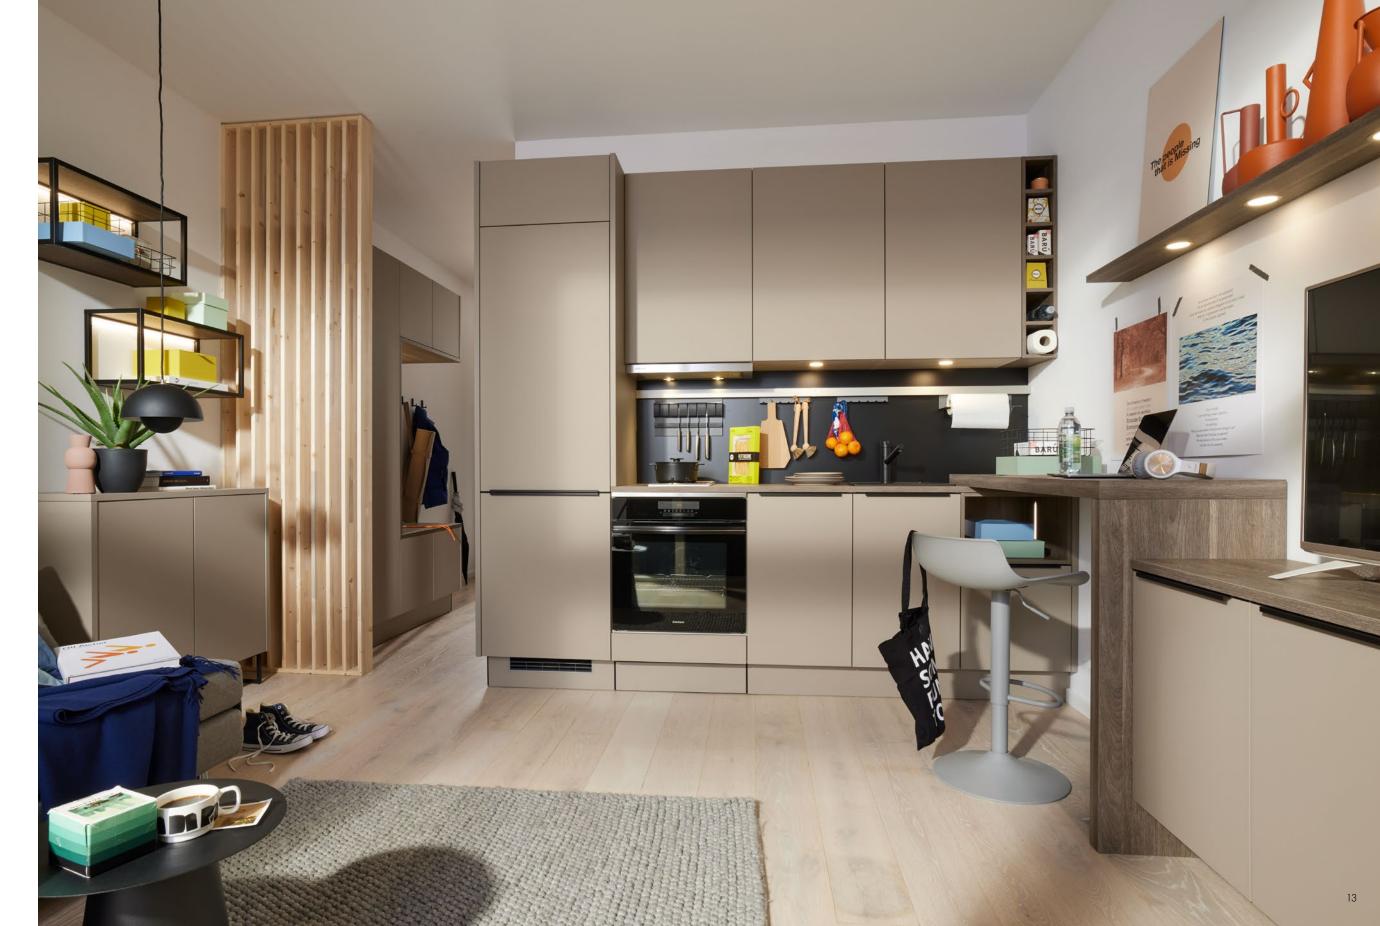

# Ideas for all living spaces.

In urban areas and conurbations, available living space is becoming increasingly scarce. As a result, the boundaries between individual living areas are blurring: Living, sleeping, cooking, working and relaxing are increasingly taking place in the same room.

The trend towards micro-living is gaining ground in more and more cities. With our product range, you can design your home exactly according to your ideas and needs. Of course, you don't have to sacrifice anything in the process: A kitchen with neat storage space and intelligent interior organisation. A matching sideboard with open shelves and integrated lighting. Wall shelves in a modern industrial design and a smartly designed wardrobe complete the picture – and the best part: All pieces of furniture are harmoniously coordinated in the same style and design.