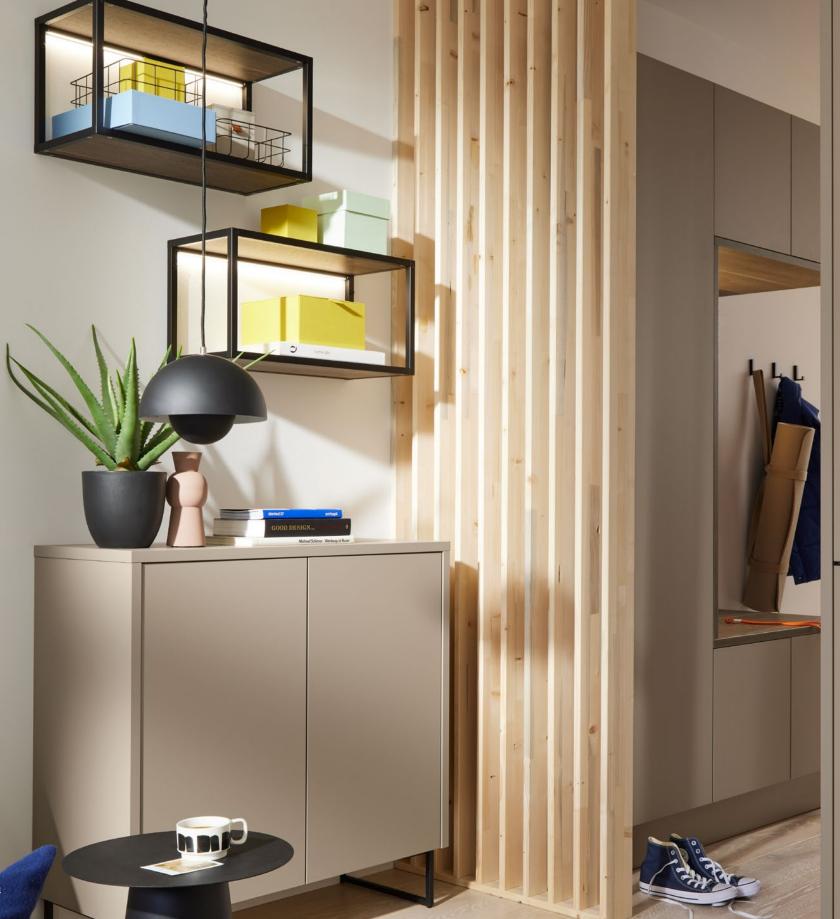

## Chic in the Closet thanks to order

The design of the living area is also continued in the hallway: A cleverly planned wardrobe in white soft mat with accents in Oak pinot decor. Our versatile wardrobe solutions offer you the utmost in organization and comfort. Functional wardrobes and practical shoe cabinets make organising your hallway a breeze. For a stylish and orderly start to the day.

#### FLEXIBLE DESIGN OPTIONS

You have the choice of either wardrobe hooks or rails. Depending on the need, the wardrobe raills can be mounted either above the closet shelf or laterally between two pieces of furniture.

In the hidden compartment behind the drop-down door, scarves, gloves, and hats can be stowed away in an instant and are just as quickly accessible.

> The open shelf space offers the perfect place for your everyday shoes - practical and clearly arranged.