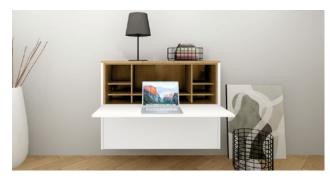

## Home becomes office.

ST.B

## ... *Or* **mobile working.**

The requirements for a functional and stylish home office have changed significantly. Living and working spaces are increasingly merging, and choosing the right furniture is more important than ever. Nolte offers flexible solutions: A permanently integrated workstation, for example, on a wall-mounted sideboard or a cabinet that can be opened and closed as needed.

The "Mobile Working" unit by Nolte is the ideal choice to make work utensils disappear after use, thus creating a seamless transition from work to relaxation. When closed, it ensures a harmonious and tidy atmosphere in the room.

#### PLUS Lava soft mat