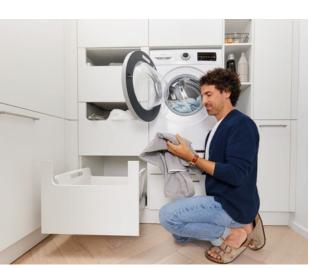

#### WASHING MACHINE TUMBLE DRYER IN EASY REACH

Everything completely relaxed. These appliances too in the utility room are positioned at an ergonomic height. A number of practical solutions are also available, such as the drawer for the laundry basket which eliminates the bother of having to bend down and helps to take some of the effort out of housekeeping.

# Everything nice and fresh after it's washed and dried.

INTEGRATING WASHING MACHINES AND TUMBLE DRYERS

The appliance housing base units lift your appliances to the optimum ergonomic work height.

LAUNDRY SORTING UNIT: