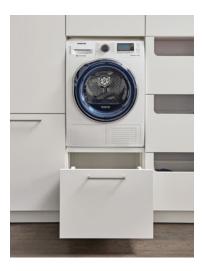

#### WASHING MACHINE TUMBLE DRYER IN EASY REACH

Everything completely relaxed. These appliances too in the utility room are positioned at an ergonomic height. A number of practical solutions are also available, such as the drawer for the laundry basket which eliminates the bother of having to bend down and helps to take some of the effort out of housekeeping.

# Everything nice and fresh after it's washed and dried.

INTEGRATING WASHING MACHINES AND TUMBLE DRYERS

The appliance housing base units lift your appliances to the optimum ergonomic work height.

LAUNDRY SORTING UNIT:

#### APPLIANCE HOUSING BASE UNIT:

For washing machine or dryer. 1 pullout with laundry sorting basket.